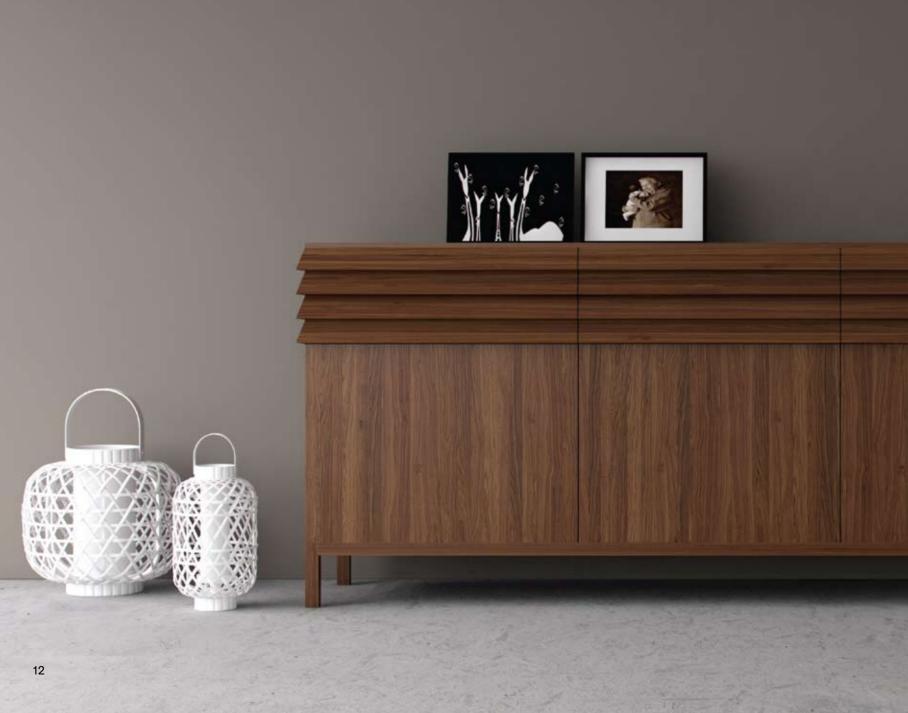

# CREATE SPACE BALANCE

| CODE      | DESCRIPTION                            | DIMENSIONS(w/d/h) |     |     | page  |   |
|-----------|----------------------------------------|-------------------|-----|-----|-------|---|
| M.013.050 | SYNTHESIS WALL with horizontal louvres | 120               | 54  | 20  | 8-11  |   |
| M.013.051 | SYNTHESIS WALL with horizontal louvres | 120               | 34  | 30  | 8-11  |   |
| M.013.052 | SYNTHESIS WALL with doors              | 120               | 41  | 40  | 8-11  | _ |
| M.013.053 | SYNTHESIS WALL                         | 120               | 50  | 20  | 8-11  | _ |
| M.013.054 | SYNTHESIS WALL with vertical louvres   | 50                | 10  | 120 | 4-7   |   |
| M.013.055 | SYNTHESIS WALL with vertical louvres   | 50                | 20  | 120 | 4-7   |   |
| M.013.056 | SYNTHESIS WALL with vertical louvres   | 50                | 30  | 120 | 4-7   |   |
| M.013.057 | SYNTHESIS WALL with vertical louvres   | 50                | 40  | 120 | 4-7   |   |
| M.013.058 | SYNTHESIS WALL with vertical louvres   | 50                | 50  | 120 | 4-7   |   |
| M.013.003 | TABLE with horizontal louvres          | 200               | 100 | 75  | 11    |   |
| M.013.002 | TABLE with vertical blinds             | 200               | 100 | 75  | 4-7   |   |
| M.013.001 | TABLE with discordant feet             | 200               | 100 | 75  | 8-9   |   |
| M.013.041 | BUFFET with horizontal louvres         | 180               | 45  | 80  | 12-13 |   |
| M.013.042 | BUFFET low with horizontal louvres     | 180               | 45  | 55  | 14    |   |
| M.013.040 | BUFFET with stone                      | 180               | 45  | 75  | 16-17 |   |
| M.013.010 | MIRROR with box                        | 65                | 5   | 209 | 13    |   |
| M.013.011 | MIRROR - COAT RACK rotating            | 39                | 45  | 185 | 15    |   |
|           |                                        |                   |     |     |       |   |