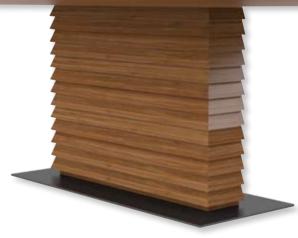

# CREATE SPACE BALANCE

| CODE      | DESCRIPTION                            | DIMENSIONS(w/d/h) |     |     | page  |   |
|-----------|----------------------------------------|-------------------|-----|-----|-------|---|
| M.013.050 | SYNTHESIS WALL with horizontal louvres | 120               | 54  | 20  | 8-11  |   |
| M.013.051 | SYNTHESIS WALL with horizontal louvres | 120               | 34  | 30  | 8-11  |   |
| M.013.052 | SYNTHESIS WALL with doors              | 120               | 41  | 40  | 8-11  | _ |
| M.013.053 | SYNTHESIS WALL                         | 120               | 50  | 20  | 8-11  | _ |
| M.013.054 | SYNTHESIS WALL with vertical louvres   | 50                | 10  | 120 | 4-7   |   |
| M.013.055 | SYNTHESIS WALL with vertical louvres   | 50                | 20  | 120 | 4-7   |   |
| M.013.056 | SYNTHESIS WALL with vertical louvres   | 50                | 30  | 120 | 4-7   |   |
| M.013.057 | SYNTHESIS WALL with vertical louvres   | 50                | 40  | 120 | 4-7   |   |
| M.013.058 | SYNTHESIS WALL with vertical louvres   | 50                | 50  | 120 | 4-7   |   |
| M.013.003 | TABLE with horizontal louvres          | 200               | 100 | 75  | 11    |   |
| M.013.002 | TABLE with vertical blinds             | 200               | 100 | 75  | 4-7   |   |
| M.013.001 | TABLE with discordant feet             | 200               | 100 | 75  | 8-9   |   |
| M.013.041 | BUFFET with horizontal louvres         | 180               | 45  | 80  | 12-13 |   |
| M.013.042 | BUFFET low with horizontal louvres     | 180               | 45  | 55  | 14    |   |
| M.013.040 | BUFFET with stone                      | 180               | 45  | 75  | 16-17 |   |
| M.013.010 | MIRROR with box                        | 65                | 5   | 209 | 13    |   |
| M.013.011 | MIRROR - COAT RACK rotating            | 39                | 45  | 185 | 15    |   |
|           |                                        |                   |     |     |       |   |