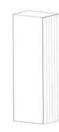

# CREATE SPACE BALANCE

| CODE      | DESCRIPTION                            | DIMENSIONS(w/d/h) |     |     | page  |   |
|-----------|----------------------------------------|-------------------|-----|-----|-------|---|
| M.013.050 | SYNTHESIS WALL with horizontal louvres | 120               | 54  | 20  | 8-11  |   |
| M.013.051 | SYNTHESIS WALL with horizontal louvres | 120               | 34  | 30  | 8-11  |   |
| M.013.052 | SYNTHESIS WALL with doors              | 120               | 41  | 40  | 8-11  | _ |
| M.013.053 | SYNTHESIS WALL                         | 120               | 50  | 20  | 8-11  | _ |
| M.013.054 | SYNTHESIS WALL with vertical louvres   | 50                | 10  | 120 | 4-7   |   |
| M.013.055 | SYNTHESIS WALL with vertical louvres   | 50                | 20  | 120 | 4-7   |   |
| M.013.056 | SYNTHESIS WALL with vertical louvres   | 50                | 30  | 120 | 4-7   |   |
| M.013.057 | SYNTHESIS WALL with vertical louvres   | 50                | 40  | 120 | 4-7   |   |
| M.013.058 | SYNTHESIS WALL with vertical louvres   | 50                | 50  | 120 | 4-7   |   |
| M.013.003 | TABLE with horizontal louvres          | 200               | 100 | 75  | 11    |   |
| M.013.002 | TABLE with vertical blinds             | 200               | 100 | 75  | 4-7   |   |
| M.013.001 | TABLE with discordant feet             | 200               | 100 | 75  | 8-9   |   |
| M.013.041 | BUFFET with horizontal louvres         | 180               | 45  | 80  | 12-13 |   |
| M.013.042 | BUFFET low with horizontal louvres     | 180               | 45  | 55  | 14    |   |
| M.013.040 | BUFFET with stone                      | 180               | 45  | 75  | 16-17 |   |
| M.013.010 | MIRROR with box                        | 65                | 5   | 209 | 13    |   |
| M.013.011 | MIRROR - COAT RACK rotating            | 39                | 45  | 185 | 15    |   |
|           |                                        |                   |     |     |       |   |