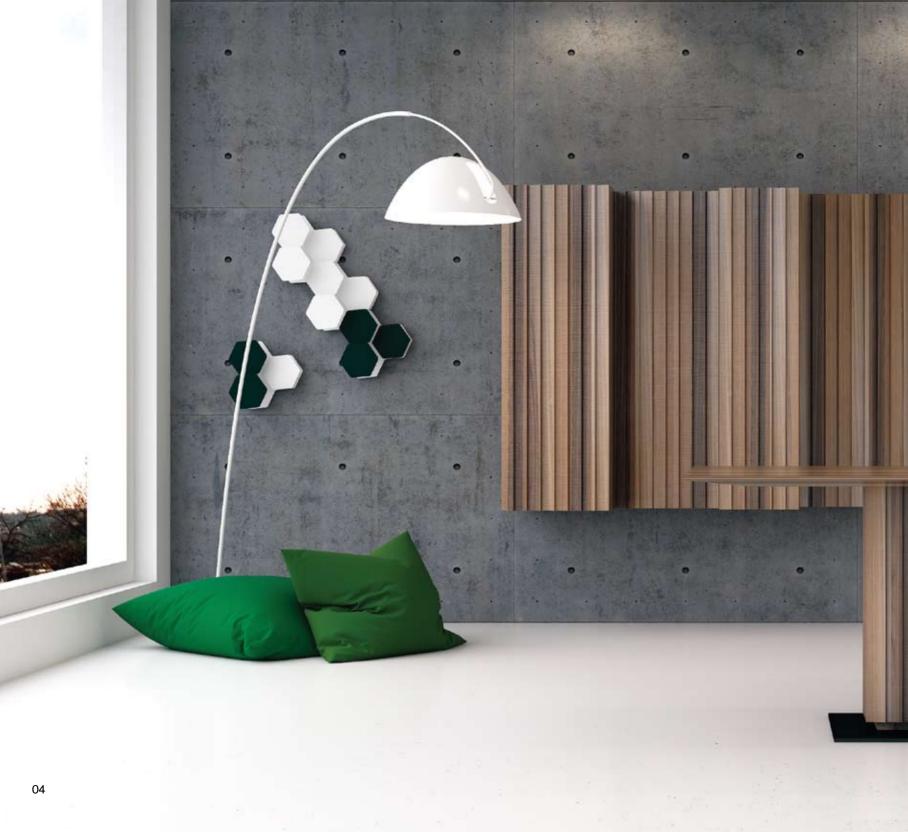

# CREATE SPACE BALANCE

| CODE      | DESCRIPTION                            | DIMENSIONS(w/d/h) |     |     | page  |   |
|-----------|----------------------------------------|-------------------|-----|-----|-------|---|
| M.013.050 | SYNTHESIS WALL with horizontal louvres | 120               | 54  | 20  | 8-11  |   |
| M.013.051 | SYNTHESIS WALL with horizontal louvres | 120               | 34  | 30  | 8-11  |   |
| M.013.052 | SYNTHESIS WALL with doors              | 120               | 41  | 40  | 8-11  | _ |
| M.013.053 | SYNTHESIS WALL                         | 120               | 50  | 20  | 8-11  | _ |
| M.013.054 | SYNTHESIS WALL with vertical louvres   | 50                | 10  | 120 | 4-7   |   |
| M.013.055 | SYNTHESIS WALL with vertical louvres   | 50                | 20  | 120 | 4-7   |   |
| M.013.056 | SYNTHESIS WALL with vertical louvres   | 50                | 30  | 120 | 4-7   |   |
| M.013.057 | SYNTHESIS WALL with vertical louvres   | 50                | 40  | 120 | 4-7   |   |
| M.013.058 | SYNTHESIS WALL with vertical louvres   | 50                | 50  | 120 | 4-7   |   |
| M.013.003 | TABLE with horizontal louvres          | 200               | 100 | 75  | 11    |   |
| M.013.002 | TABLE with vertical blinds             | 200               | 100 | 75  | 4-7   |   |
| M.013.001 | TABLE with discordant feet             | 200               | 100 | 75  | 8-9   |   |
| M.013.041 | BUFFET with horizontal louvres         | 180               | 45  | 80  | 12-13 |   |
| M.013.042 | BUFFET low with horizontal louvres     | 180               | 45  | 55  | 14    |   |
| M.013.040 | BUFFET with stone                      | 180               | 45  | 75  | 16-17 |   |
| M.013.010 | MIRROR with box                        | 65                | 5   | 209 | 13    |   |
| M.013.011 | MIRROR - COAT RACK rotating            | 39                | 45  | 185 | 15    |   |
|           |                                        |                   |     |     |       |   |