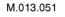

# CREATE SPACE BALANCE

| CODE      | DESCRIPTION                            | DIMENSIONS(w/d/h) |     |     | page  |   |
|-----------|----------------------------------------|-------------------|-----|-----|-------|---|
| M.013.050 | SYNTHESIS WALL with horizontal louvres | 120               | 54  | 20  | 8-11  |   |
| M.013.051 | SYNTHESIS WALL with horizontal louvres | 120               | 34  | 30  | 8-11  |   |
| M.013.052 | SYNTHESIS WALL with doors              | 120               | 41  | 40  | 8-11  | _ |
| M.013.053 | SYNTHESIS WALL                         | 120               | 50  | 20  | 8-11  | _ |
| M.013.054 | SYNTHESIS WALL with vertical louvres   | 50                | 10  | 120 | 4-7   |   |
| M.013.055 | SYNTHESIS WALL with vertical louvres   | 50                | 20  | 120 | 4-7   |   |
| M.013.056 | SYNTHESIS WALL with vertical louvres   | 50                | 30  | 120 | 4-7   |   |
| M.013.057 | SYNTHESIS WALL with vertical louvres   | 50                | 40  | 120 | 4-7   |   |
| M.013.058 | SYNTHESIS WALL with vertical louvres   | 50                | 50  | 120 | 4-7   |   |
| M.013.003 | TABLE with horizontal louvres          | 200               | 100 | 75  | 11    |   |
| M.013.002 | TABLE with vertical blinds             | 200               | 100 | 75  | 4-7   |   |
| M.013.001 | TABLE with discordant feet             | 200               | 100 | 75  | 8-9   |   |
| M.013.041 | BUFFET with horizontal louvres         | 180               | 45  | 80  | 12-13 |   |
| M.013.042 | BUFFET low with horizontal louvres     | 180               | 45  | 55  | 14    |   |
| M.013.040 | BUFFET with stone                      | 180               | 45  | 75  | 16-17 |   |
| M.013.010 | MIRROR with box                        | 65                | 5   | 209 | 13    |   |
| M.013.011 | MIRROR - COAT RACK rotating            | 39                | 45  | 185 | 15    |   |
|           |                                        |                   |     |     |       |   |