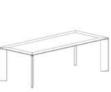

# CREATE SPACE BALANCE

| CODE      | DESCRIPTION                            | DIMENSIONS(w/d/h) |     |     | page  |   |
|-----------|----------------------------------------|-------------------|-----|-----|-------|---|
| M.013.050 | SYNTHESIS WALL with horizontal louvres | 120               | 54  | 20  | 8-11  |   |
| M.013.051 | SYNTHESIS WALL with horizontal louvres | 120               | 34  | 30  | 8-11  |   |
| M.013.052 | SYNTHESIS WALL with doors              | 120               | 41  | 40  | 8-11  | _ |
| M.013.053 | SYNTHESIS WALL                         | 120               | 50  | 20  | 8-11  | _ |
| M.013.054 | SYNTHESIS WALL with vertical louvres   | 50                | 10  | 120 | 4-7   |   |
| M.013.055 | SYNTHESIS WALL with vertical louvres   | 50                | 20  | 120 | 4-7   |   |
| M.013.056 | SYNTHESIS WALL with vertical louvres   | 50                | 30  | 120 | 4-7   |   |
| M.013.057 | SYNTHESIS WALL with vertical louvres   | 50                | 40  | 120 | 4-7   |   |
| M.013.058 | SYNTHESIS WALL with vertical louvres   | 50                | 50  | 120 | 4-7   |   |
| M.013.003 | TABLE with horizontal louvres          | 200               | 100 | 75  | 11    |   |
| M.013.002 | TABLE with vertical blinds             | 200               | 100 | 75  | 4-7   |   |
| M.013.001 | TABLE with discordant feet             | 200               | 100 | 75  | 8-9   |   |
| M.013.041 | BUFFET with horizontal louvres         | 180               | 45  | 80  | 12-13 |   |
| M.013.042 | BUFFET low with horizontal louvres     | 180               | 45  | 55  | 14    |   |
| M.013.040 | BUFFET with stone                      | 180               | 45  | 75  | 16-17 |   |
| M.013.010 | MIRROR with box                        | 65                | 5   | 209 | 13    |   |
| M.013.011 | MIRROR - COAT RACK rotating            | 39                | 45  | 185 | 15    |   |
|           |                                        |                   |     |     |       |   |

M.013.001

M.013.002

M.013.040

M.013.041

M.013.042

M.013.010

М.(