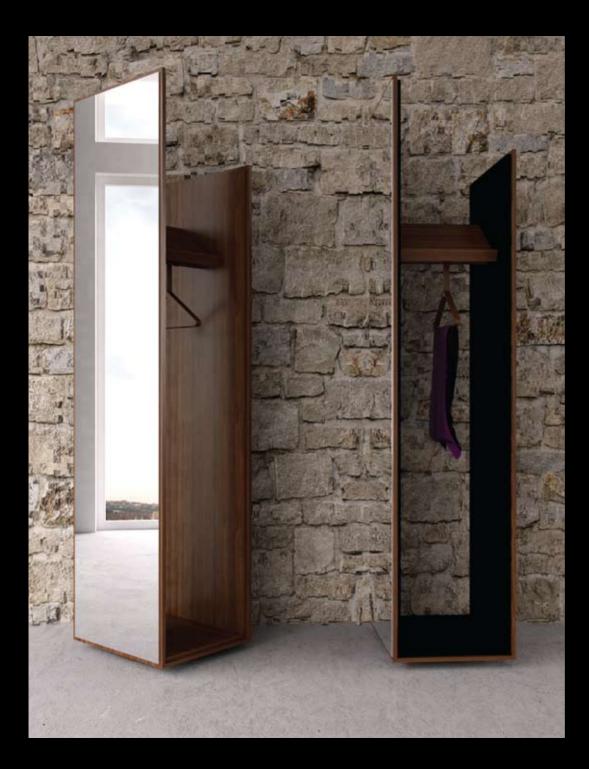

# CREATE SPACE BALANCE

| CODE      | DESCRIPTION                            | DIMENSIONS(w/d/h) |     |     | page  |   |
|-----------|----------------------------------------|-------------------|-----|-----|-------|---|
| M.013.050 | SYNTHESIS WALL with horizontal louvres | 120               | 54  | 20  | 8-11  |   |
| M.013.051 | SYNTHESIS WALL with horizontal louvres | 120               | 34  | 30  | 8-11  |   |
| M.013.052 | SYNTHESIS WALL with doors              | 120               | 41  | 40  | 8-11  | _ |
| M.013.053 | SYNTHESIS WALL                         | 120               | 50  | 20  | 8-11  | _ |
| M.013.054 | SYNTHESIS WALL with vertical louvres   | 50                | 10  | 120 | 4-7   |   |
| M.013.055 | SYNTHESIS WALL with vertical louvres   | 50                | 20  | 120 | 4-7   |   |
| M.013.056 | SYNTHESIS WALL with vertical louvres   | 50                | 30  | 120 | 4-7   |   |
| M.013.057 | SYNTHESIS WALL with vertical louvres   | 50                | 40  | 120 | 4-7   |   |
| M.013.058 | SYNTHESIS WALL with vertical louvres   | 50                | 50  | 120 | 4-7   |   |
| M.013.003 | TABLE with horizontal louvres          | 200               | 100 | 75  | 11    |   |
| M.013.002 | TABLE with vertical blinds             | 200               | 100 | 75  | 4-7   |   |
| M.013.001 | TABLE with discordant feet             | 200               | 100 | 75  | 8-9   |   |
| M.013.041 | BUFFET with horizontal louvres         | 180               | 45  | 80  | 12-13 |   |
| M.013.042 | BUFFET low with horizontal louvres     | 180               | 45  | 55  | 14    |   |
| M.013.040 | BUFFET with stone                      | 180               | 45  | 75  | 16-17 |   |
| M.013.010 | MIRROR with box                        | 65                | 5   | 209 | 13    |   |
| M.013.011 | MIRROR - COAT RACK rotating            | 39                | 45  | 185 | 15    |   |
|           |                                        |                   |     |     |       |   |

M.013.001

M.013.002

M.013.040

M.013.041

M.013.042

M.013.010

М.(