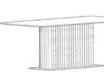

# CREATE SPACE BALANCE

| CODE      | DESCRIPTION                            | DIMENSIONS(w/d/h) |     |     | page  |   |
|-----------|----------------------------------------|-------------------|-----|-----|-------|---|
| M.013.050 | SYNTHESIS WALL with horizontal louvres | 120               | 54  | 20  | 8-11  |   |
| M.013.051 | SYNTHESIS WALL with horizontal louvres | 120               | 34  | 30  | 8-11  |   |
| M.013.052 | SYNTHESIS WALL with doors              | 120               | 41  | 40  | 8-11  | _ |
| M.013.053 | SYNTHESIS WALL                         | 120               | 50  | 20  | 8-11  | _ |
| M.013.054 | SYNTHESIS WALL with vertical louvres   | 50                | 10  | 120 | 4-7   |   |
| M.013.055 | SYNTHESIS WALL with vertical louvres   | 50                | 20  | 120 | 4-7   |   |
| M.013.056 | SYNTHESIS WALL with vertical louvres   | 50                | 30  | 120 | 4-7   |   |
| M.013.057 | SYNTHESIS WALL with vertical louvres   | 50                | 40  | 120 | 4-7   |   |
| M.013.058 | SYNTHESIS WALL with vertical louvres   | 50                | 50  | 120 | 4-7   |   |
| M.013.003 | TABLE with horizontal louvres          | 200               | 100 | 75  | 11    |   |
| M.013.002 | TABLE with vertical blinds             | 200               | 100 | 75  | 4-7   |   |
| M.013.001 | TABLE with discordant feet             | 200               | 100 | 75  | 8-9   |   |
| M.013.041 | BUFFET with horizontal louvres         | 180               | 45  | 80  | 12-13 |   |
| M.013.042 | BUFFET low with horizontal louvres     | 180               | 45  | 55  | 14    |   |
| M.013.040 | BUFFET with stone                      | 180               | 45  | 75  | 16-17 |   |
| M.013.010 | MIRROR with box                        | 65                | 5   | 209 | 13    |   |
| M.013.011 | MIRROR - COAT RACK rotating            | 39                | 45  | 185 | 15    |   |
|           |                                        |                   |     |     |       |   |

M.013.001

M.013.002

M.013.040

M.013.041

M.013.042

M.013.010

М.(