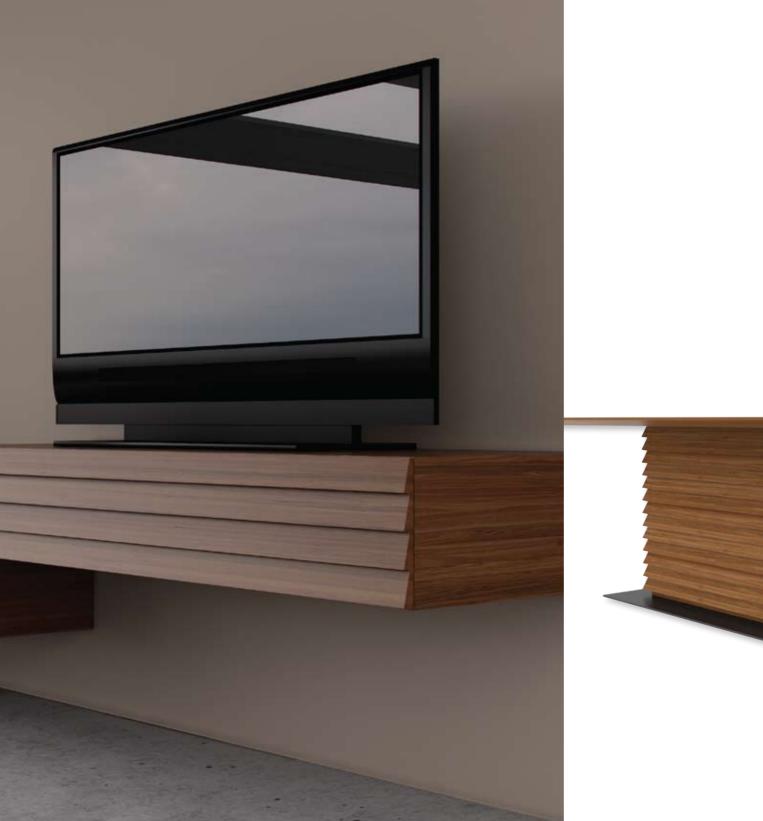

# CREATE SPACE BALANCE

| CODE      | DESCRIPTION                            | DIMENSIONS(w/d/h) |     |     | page  |   |
|-----------|----------------------------------------|-------------------|-----|-----|-------|---|
| M.013.050 | SYNTHESIS WALL with horizontal louvres | 120               | 54  | 20  | 8-11  |   |
| M.013.051 | SYNTHESIS WALL with horizontal louvres | 120               | 34  | 30  | 8-11  |   |
| M.013.052 | SYNTHESIS WALL with doors              | 120               | 41  | 40  | 8-11  | _ |
| M.013.053 | SYNTHESIS WALL                         | 120               | 50  | 20  | 8-11  | _ |
| M.013.054 | SYNTHESIS WALL with vertical louvres   | 50                | 10  | 120 | 4-7   |   |
| M.013.055 | SYNTHESIS WALL with vertical louvres   | 50                | 20  | 120 | 4-7   |   |
| M.013.056 | SYNTHESIS WALL with vertical louvres   | 50                | 30  | 120 | 4-7   |   |
| M.013.057 | SYNTHESIS WALL with vertical louvres   | 50                | 40  | 120 | 4-7   |   |
| M.013.058 | SYNTHESIS WALL with vertical louvres   | 50                | 50  | 120 | 4-7   |   |
| M.013.003 | TABLE with horizontal louvres          | 200               | 100 | 75  | 11    |   |
| M.013.002 | TABLE with vertical blinds             | 200               | 100 | 75  | 4-7   |   |
| M.013.001 | TABLE with discordant feet             | 200               | 100 | 75  | 8-9   |   |
| M.013.041 | BUFFET with horizontal louvres         | 180               | 45  | 80  | 12-13 |   |
| M.013.042 | BUFFET low with horizontal louvres     | 180               | 45  | 55  | 14    |   |
| M.013.040 | BUFFET with stone                      | 180               | 45  | 75  | 16-17 |   |
| M.013.010 | MIRROR with box                        | 65                | 5   | 209 | 13    |   |
| M.013.011 | MIRROR - COAT RACK rotating            | 39                | 45  | 185 | 15    |   |
|           |                                        |                   |     |     |       |   |