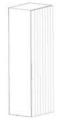

# CREATE SPACE BALANCE

| CODE      | DESCRIPTION                            | DIMENSIONS(w/d/h) |     |     | page  |   |
|-----------|----------------------------------------|-------------------|-----|-----|-------|---|
| M.013.050 | SYNTHESIS WALL with horizontal louvres | 120               | 54  | 20  | 8-11  |   |
| M.013.051 | SYNTHESIS WALL with horizontal louvres | 120               | 34  | 30  | 8-11  |   |
| M.013.052 | SYNTHESIS WALL with doors              | 120               | 41  | 40  | 8-11  | _ |
| M.013.053 | SYNTHESIS WALL                         | 120               | 50  | 20  | 8-11  | _ |
| M.013.054 | SYNTHESIS WALL with vertical louvres   | 50                | 10  | 120 | 4-7   |   |
| M.013.055 | SYNTHESIS WALL with vertical louvres   | 50                | 20  | 120 | 4-7   |   |
| M.013.056 | SYNTHESIS WALL with vertical louvres   | 50                | 30  | 120 | 4-7   |   |
| M.013.057 | SYNTHESIS WALL with vertical louvres   | 50                | 40  | 120 | 4-7   |   |
| M.013.058 | SYNTHESIS WALL with vertical louvres   | 50                | 50  | 120 | 4-7   |   |
| M.013.003 | TABLE with horizontal louvres          | 200               | 100 | 75  | 11    |   |
| M.013.002 | TABLE with vertical blinds             | 200               | 100 | 75  | 4-7   |   |
| M.013.001 | TABLE with discordant feet             | 200               | 100 | 75  | 8-9   |   |
| M.013.041 | BUFFET with horizontal louvres         | 180               | 45  | 80  | 12-13 |   |
| M.013.042 | BUFFET low with horizontal louvres     | 180               | 45  | 55  | 14    |   |
| M.013.040 | BUFFET with stone                      | 180               | 45  | 75  | 16-17 |   |
| M.013.010 | MIRROR with box                        | 65                | 5   | 209 | 13    |   |
| M.013.011 | MIRROR - COAT RACK rotating            | 39                | 45  | 185 | 15    |   |
|           |                                        |                   |     |     |       |   |