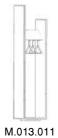

# CREATE SPACE BALANCE

| CODE      | DESCRIPTION                            | DIMENSIONS(w/d/h) |     |     | page  |   |
|-----------|----------------------------------------|-------------------|-----|-----|-------|---|
| M.013.050 | SYNTHESIS WALL with horizontal louvres | 120               | 54  | 20  | 8-11  |   |
| M.013.051 | SYNTHESIS WALL with horizontal louvres | 120               | 34  | 30  | 8-11  |   |
| M.013.052 | SYNTHESIS WALL with doors              | 120               | 41  | 40  | 8-11  | _ |
| M.013.053 | SYNTHESIS WALL                         | 120               | 50  | 20  | 8-11  | _ |
| M.013.054 | SYNTHESIS WALL with vertical louvres   | 50                | 10  | 120 | 4-7   |   |
| M.013.055 | SYNTHESIS WALL with vertical louvres   | 50                | 20  | 120 | 4-7   |   |
| M.013.056 | SYNTHESIS WALL with vertical louvres   | 50                | 30  | 120 | 4-7   |   |
| M.013.057 | SYNTHESIS WALL with vertical louvres   | 50                | 40  | 120 | 4-7   |   |
| M.013.058 | SYNTHESIS WALL with vertical louvres   | 50                | 50  | 120 | 4-7   |   |
| M.013.003 | TABLE with horizontal louvres          | 200               | 100 | 75  | 11    |   |
| M.013.002 | TABLE with vertical blinds             | 200               | 100 | 75  | 4-7   |   |
| M.013.001 | TABLE with discordant feet             | 200               | 100 | 75  | 8-9   |   |
| M.013.041 | BUFFET with horizontal louvres         | 180               | 45  | 80  | 12-13 |   |
| M.013.042 | BUFFET low with horizontal louvres     | 180               | 45  | 55  | 14    |   |
| M.013.040 | BUFFET with stone                      | 180               | 45  | 75  | 16-17 |   |
| M.013.010 | MIRROR with box                        | 65                | 5   | 209 | 13    |   |
| M.013.011 | MIRROR - COAT RACK rotating            | 39                | 45  | 185 | 15    |   |
|           |                                        |                   |     |     |       |   |

M.013.001

M.013.002

M.013.040

M.013.041

M.013.042

M.013.010

М.(