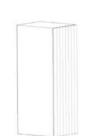

# CREATE SPACE BALANCE

| CODE      | DESCRIPTION                            | DIMENSIONS(w/d/h) |     |     | page  |   |
|-----------|----------------------------------------|-------------------|-----|-----|-------|---|
| M.013.050 | SYNTHESIS WALL with horizontal louvres | 120               | 54  | 20  | 8-11  |   |
| M.013.051 | SYNTHESIS WALL with horizontal louvres | 120               | 34  | 30  | 8-11  |   |
| M.013.052 | SYNTHESIS WALL with doors              | 120               | 41  | 40  | 8-11  | _ |
| M.013.053 | SYNTHESIS WALL                         | 120               | 50  | 20  | 8-11  | _ |
| M.013.054 | SYNTHESIS WALL with vertical louvres   | 50                | 10  | 120 | 4-7   |   |
| M.013.055 | SYNTHESIS WALL with vertical louvres   | 50                | 20  | 120 | 4-7   |   |
| M.013.056 | SYNTHESIS WALL with vertical louvres   | 50                | 30  | 120 | 4-7   |   |
| M.013.057 | SYNTHESIS WALL with vertical louvres   | 50                | 40  | 120 | 4-7   |   |
| M.013.058 | SYNTHESIS WALL with vertical louvres   | 50                | 50  | 120 | 4-7   |   |
| M.013.003 | TABLE with horizontal louvres          | 200               | 100 | 75  | 11    |   |
| M.013.002 | TABLE with vertical blinds             | 200               | 100 | 75  | 4-7   |   |
| M.013.001 | TABLE with discordant feet             | 200               | 100 | 75  | 8-9   |   |
| M.013.041 | BUFFET with horizontal louvres         | 180               | 45  | 80  | 12-13 |   |
| M.013.042 | BUFFET low with horizontal louvres     | 180               | 45  | 55  | 14    |   |
| M.013.040 | BUFFET with stone                      | 180               | 45  | 75  | 16-17 |   |
| M.013.010 | MIRROR with box                        | 65                | 5   | 209 | 13    |   |
| M.013.011 | MIRROR - COAT RACK rotating            | 39                | 45  | 185 | 15    |   |
|           |                                        |                   |     |     |       |   |