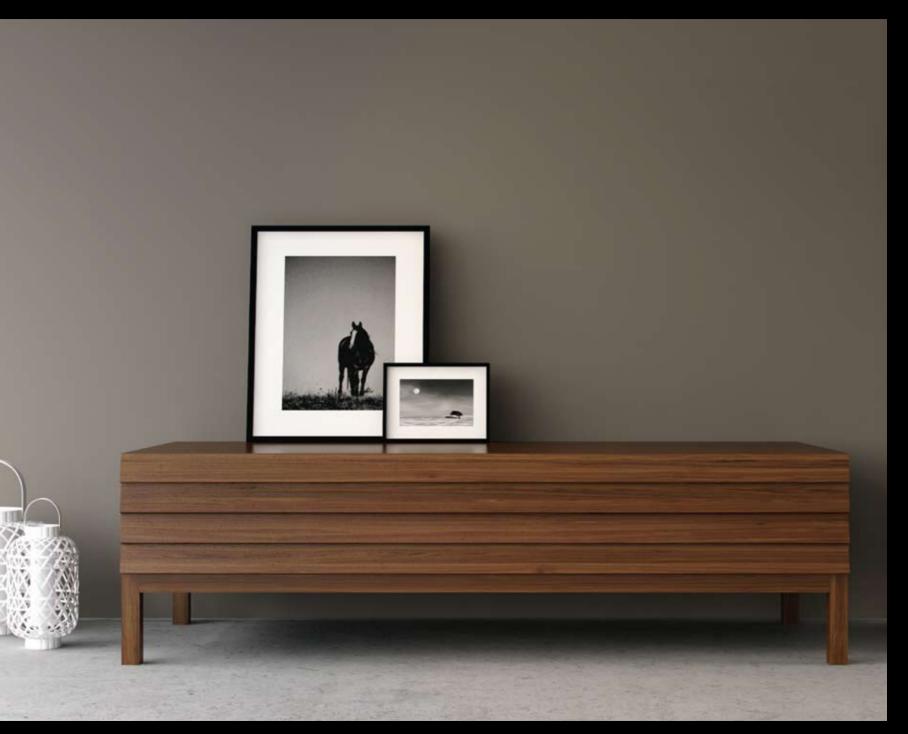

# CREATE SPACE BALANCE

| CODE      | DESCRIPTION                            | DIMENSIONS(w/d/h) |     |     | page  |   |
|-----------|----------------------------------------|-------------------|-----|-----|-------|---|
| M.013.050 | SYNTHESIS WALL with horizontal louvres | 120               | 54  | 20  | 8-11  |   |
| M.013.051 | SYNTHESIS WALL with horizontal louvres | 120               | 34  | 30  | 8-11  |   |
| M.013.052 | SYNTHESIS WALL with doors              | 120               | 41  | 40  | 8-11  | _ |
| M.013.053 | SYNTHESIS WALL                         | 120               | 50  | 20  | 8-11  | _ |
| M.013.054 | SYNTHESIS WALL with vertical louvres   | 50                | 10  | 120 | 4-7   |   |
| M.013.055 | SYNTHESIS WALL with vertical louvres   | 50                | 20  | 120 | 4-7   |   |
| M.013.056 | SYNTHESIS WALL with vertical louvres   | 50                | 30  | 120 | 4-7   |   |
| M.013.057 | SYNTHESIS WALL with vertical louvres   | 50                | 40  | 120 | 4-7   |   |
| M.013.058 | SYNTHESIS WALL with vertical louvres   | 50                | 50  | 120 | 4-7   |   |
| M.013.003 | TABLE with horizontal louvres          | 200               | 100 | 75  | 11    |   |
| M.013.002 | TABLE with vertical blinds             | 200               | 100 | 75  | 4-7   |   |
| M.013.001 | TABLE with discordant feet             | 200               | 100 | 75  | 8-9   |   |
| M.013.041 | BUFFET with horizontal louvres         | 180               | 45  | 80  | 12-13 |   |
| M.013.042 | BUFFET low with horizontal louvres     | 180               | 45  | 55  | 14    |   |
| M.013.040 | BUFFET with stone                      | 180               | 45  | 75  | 16-17 |   |
| M.013.010 | MIRROR with box                        | 65                | 5   | 209 | 13    |   |
| M.013.011 | MIRROR - COAT RACK rotating            | 39                | 45  | 185 | 15    |   |
|           |                                        |                   |     |     |       |   |