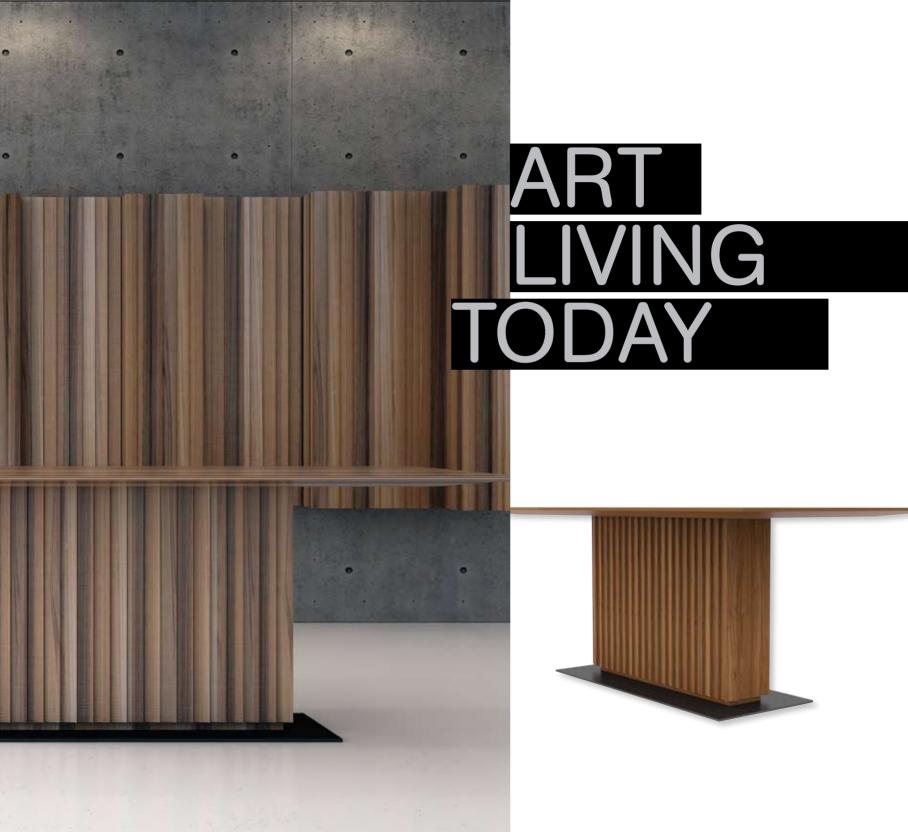

#### Past, present and perspective from a dynamic company

Lattas furniture solutions has been active in furniture sector since 1983.

The company has ultramodern private facilities that cover 6.000sm, high technology mechanical equipment and specialized - proficient staff while the years of experience – know-how as well as love – passion for furniture design and manufacture are the result of its family character. LATTAS sets high targets and aims at the formation of a totally qualitative and ecological product.

# CREATE SPACE BALANCE

| CODE      | DESCRIPTION                            | DIMENSIONS(w/d/h) |     |     | page  |   |
|-----------|----------------------------------------|-------------------|-----|-----|-------|---|
| M.013.050 | SYNTHESIS WALL with horizontal louvres | 120               | 54  | 20  | 8-11  |   |
| M.013.051 | SYNTHESIS WALL with horizontal louvres | 120               | 34  | 30  | 8-11  |   |
| M.013.052 | SYNTHESIS WALL with doors              | 120               | 41  | 40  | 8-11  | _ |
| M.013.053 | SYNTHESIS WALL                         | 120               | 50  | 20  | 8-11  | _ |
| M.013.054 | SYNTHESIS WALL with vertical louvres   | 50                | 10  | 120 | 4-7   |   |
| M.013.055 | SYNTHESIS WALL with vertical louvres   | 50                | 20  | 120 | 4-7   |   |
| M.013.056 | SYNTHESIS WALL with vertical louvres   | 50                | 30  | 120 | 4-7   |   |
| M.013.057 | SYNTHESIS WALL with vertical louvres   | 50                | 40  | 120 | 4-7   |   |
| M.013.058 | SYNTHESIS WALL with vertical louvres   | 50                | 50  | 120 | 4-7   |   |
| M.013.003 | TABLE with horizontal louvres          | 200               | 100 | 75  | 11    |   |
| M.013.002 | TABLE with vertical blinds             | 200               | 100 | 75  | 4-7   |   |
| M.013.001 | TABLE with discordant feet             | 200               | 100 | 75  | 8-9   |   |
| M.013.041 | BUFFET with horizontal louvres         | 180               | 45  | 80  | 12-13 |   |
| M.013.042 | BUFFET low with horizontal louvres     | 180               | 45  | 55  | 14    |   |
| M.013.040 | BUFFET with stone                      | 180               | 45  | 75  | 16-17 |   |
| M.013.010 | MIRROR with box                        | 65                | 5   | 209 | 13    |   |
| M.013.011 | MIRROR - COAT RACK rotating            | 39                | 45  | 185 | 15    |   |
|           |                                        |                   |     |     |       |   |