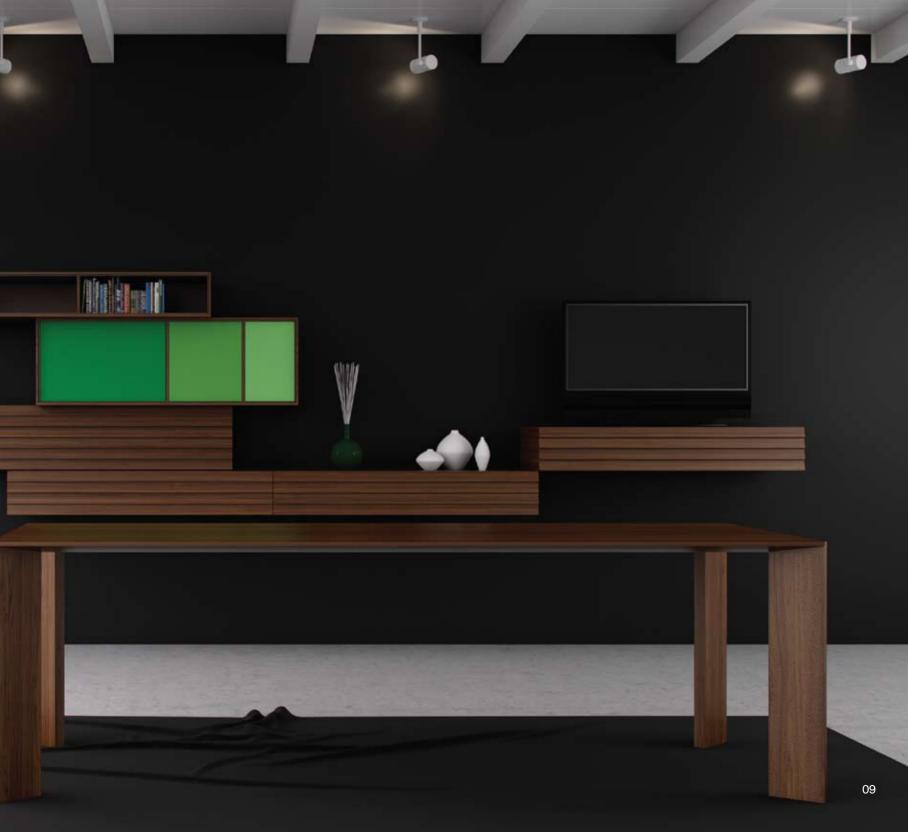

nable forest management). This means that wood derives from forests where the trees are replanted more frequently than those that are cut. The wood usage contributes in a positive way in the environment protection because during production of this ecological material, the CO2 is being blocked. Wood also constitutes a natural and recycling source of energy that is to say when LATTAS furniture fulfills its circle of life, it can be naturally recycled without burdening the environment.

#### Formaldehyde

All LATTAS products have zero formaldehyde emissions. The company has specific certifications related to that matter.

#### Ecological dye varnishes

For the product dying, ecological varnishes of no solvents are used.









## URBAN SPIRIT FREE

IT IS TWENTY TO TWO

STREET, STREET, ST.











# CREATE SPACE BALANCE









| CODE      | DESCRIPTION                            | DIMENSIONS(w/d/h) |     |     | page  |   |
|-----------|----------------------------------------|-------------------|-----|-----|-------|---|
| M.013.050 | SYNTHESIS WALL with horizontal louvres | 120               | 54  | 20  | 8-11  |   |
| M.013.051 | SYNTHESIS WALL with horizontal louvres | 120               | 34  | 30  | 8-11  |   |
| M.013.052 | SYNTHESIS WALL with doors              | 120               | 41  | 40  | 8-11  | _ |
| M.013.053 | SYNTHESIS WALL                         | 120               | 50  | 20  | 8-11  | _ |
| M.013.054 | SYNTHESIS WALL with vertical louvres   | 50                | 10  | 120 | 4-7   |   |
| M.013.055 | SYNTHESIS WALL with vertical louvres   | 50